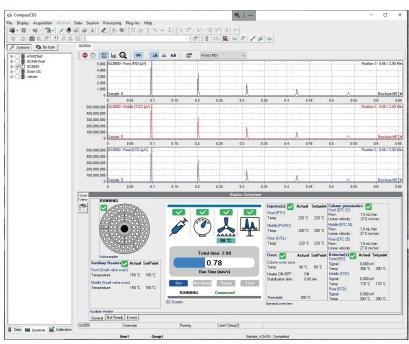

#### **Intuitive User interface**

SCION 8300 GC comes with a 10" full colour touchscreen user interface with superior visual quality.

The ultra large screen allows for superior overview to all instrument status, access to methods and automation. Changes can easily be made to methods or active settings on the fly (even when running), while at the instrument. Standard tablet-style swipe and scroll operations allow for moving through one analytical method or across methods in the same instrument conveniently, and changes made on screen are available for storing to method on CompassCDS.

Because the screen has now been front-mounted, it also provides easier access to top-mounted inlets and detector positions for maintenance routines or reconfiguring, while still allowing an easy to read screen while doing these operations.

#### CompassCDS Software

The 8300 GC is supported in CompassCDS. CompassCDS is the easy-to-learn and easy-to-operate chromatography software that offers an intuitive interface, and a powerful package for integration, calibration, calculation and reporting tools. Market/solution-specific add-ons are available as well to further facilitate workflow and reporting.

CompassCDS supports control for a wide list of instruments, is fully scalable from stand-alone to client server solutions, and supports 21CFR11 compliance.

**SC INSTRUMENTS SA** 

info@scinstruments.com

+54 11 5239-0688