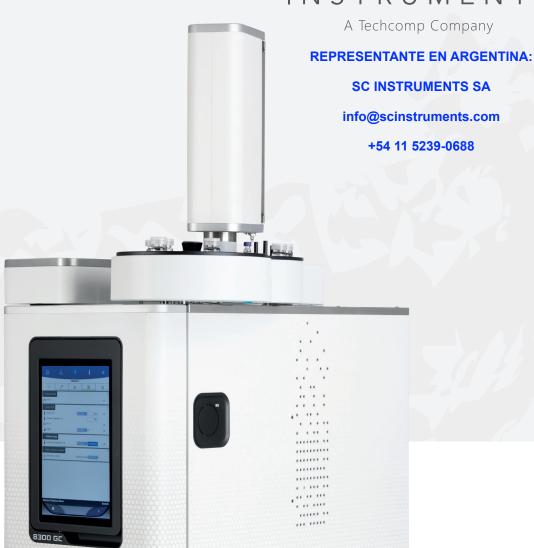

# LESS CAN BE MORE! SCION 8300 GC OFFERS SUPERIOR PERFORMANCE IN THE SMALLEST FORM FACTOR.

At only 32cm (12.6") wide, the 8300 GC is a true space-effective powerhouse, bundling flexibility to configure with the productivity and performance needed to generate the right results with confidence.

The 8300 GC sets a new stage for operational use as well. The new, ultra-large front-mounted user interface now offers an unrivalled experience in the lab, making the journey to our results as convenient as possible.