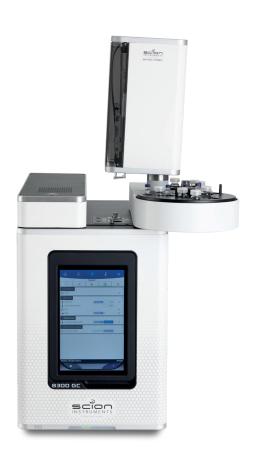

# LESS CAN BE MORE! SCION 8300 GC OFFERS SUPERIOR PERFORMANCE IN THE SMALLEST FORM FACTOR.

At only 32cm (12.6") wide, the 8300 GC is a true space-effective powerhouse, bundling flexibility to configure with the productivity and performance needed to generate the right results with confidence.

The 8300 GC sets a new stage for operational use as well. The new, ultra-large front-mounted user interface now offers an unrivalled experience in the lab, making the journey to our results as convenient as possible.