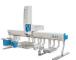

8400 PRO AUTOSAMPLER

8410 PRO AUTOSAMPLER

CTC AUTOSAMPLER

**EST SAMPLER** 

**HEADSPACE AUTOSAMPLER** 

**PURGE & TRAP AUTOSAMPLER** 

**GASIFIER** 

PRESSURE STATION

**MULTISTREAM SELECTION VALVES** 

**VALVE OVEN** 

H<sub>2</sub> SENSOR

8300 GC

# FOR THE 8300 GC WE OFFER TWO TYPES OF SCION GC AUTOSAMPLERS.

Depending on the sample capacity needed for analysis there is a choice between the 8400Pro or 8410Pro. Both autosamplers have the capability for dual port injector access. Two samples can be injected into two injectors sequentially (dual mode) or one sample into two injectors sequentially (duplicate mode).