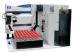

# LESS CAN BE MORE! SCION 8300 GC OFFERS SUPERIOR PERFORMANCE IN THE SMALLEST FORM FACTOR.

At only 32cm (12.6") wide, the 8300 GC is a true space-effective powerhouse, bundling flexibility to configure with the productivity and performance needed to generate the right results with confidence.

The 8300 GC sets a new stage for operational use as well. The new, ultra-large front-mounted user interface now offers an unrivalled experience in the lab, making the journey to our results as convenient as possible.

#### **Intuitive User interface**

SCION 8300 GC comes with a 10" full colour touchscreen user interface with superior visual quality.

The ultra large screen allows for superior overview to all instrument status, access to methods and automation. Changes can easily be made to methods or active settings on the fly (even when running), while at the instrument. Standard tablet-style swipe and scroll operations allow for moving through one analytical method or across methods in the same instrument conveniently, and changes made on screen are available for storing to method on CompassCDS.

Because the screen has now been front-mounted, it also provides easier access to top-mounted inlets and detector positions for maintenance routines or reconfiguring, while still allowing an easy to read screen while doing these operations.