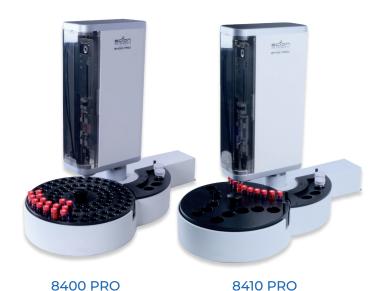

# FOR THE 8300 GC WE OFFER TWO TYPES OF SCION GC AUTOSAMPLERS.

Depending on the sample capacity needed for analysis there is a choice between the 8400Pro or 8410Pro. Both autosamplers have the capability for dual port injector access. Two samples can be injected into two injectors sequentially (dual mode) or one sample into two injectors sequentially (duplicate mode).

#### 8400Pro AutoSampler

- Sample capacity: 100 x 2 mL vials
- Large solvent wash vial: 2 x 120 mL\*
- Dual and duplicate mode
- Internal standard addition

#### 8410Pro AutoSampler

- Sample capacity: 10 x 2 mL vials 6 x 5 mL vials 5 x 10 mL vials
- Large solvent wash vial: 2 x 120 mL\*
- Dual and duplicate mode
- Internal standard addition