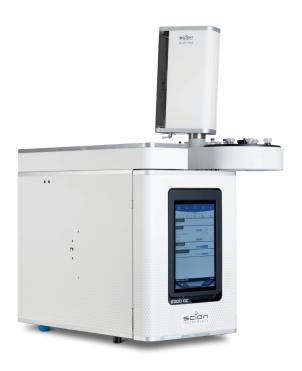

### **GAS CHROMATOGRAPH**

SCION Instruments combines Performance, Productivity and Flexibility with the ultimate user-experience into the 8300 Gas Chromatograph, the next generation of 436GC. This makes it the chromatographer's choice in GC.

# LESS CAN BE MORE! SCION 8300 GC OFFERS SUPERIOR PERFORMANCE IN THE SMALLEST FORM FACTOR.

At only 32cm (12.6") wide, the 8300 GC is a true space-effective powerhouse, bundling flexibility to configure with the productivity and performance needed to generate the right results with confidence.

The 8300 GC sets a new stage for operational use as well. The new, ultra-large front-mounted user interface now offers an unrivalled experience in the lab, making the journey to our results as convenient as possible.

#### **Intuitive User interface**

SCION 8300 GC comes with a 10" full colour touchscreen user interface with superior visual quality.

The ultra large screen allows for superior overview to all instrument status, access to methods and automation. Changes can easily be made to methods or active settings on the fly (even when running), while at the instrument. Standard tablet-style swipe and scroll operations allow for moving through one analytical method or across methods in the same instrument conveniently, and changes made on screen are available for storing to method on CompassCDS.