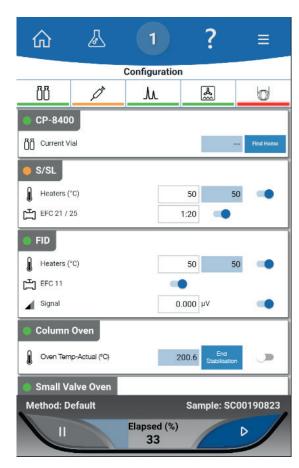

#### **Intuitive User interface**

SCION 8300 GC comes with a 10" full colour touchscreen user interface with superior visual quality.

The ultra large screen allows for superior overview to all instrument status, access to methods and automation. Changes can easily be made to methods or active settings on the fly (even when running), while at the instrument. Standard tablet-style swipe and scroll operations allow for moving through one analytical method or across methods in the same instrument conveniently, and changes made on screen are available for storing to method on CompassCDS.

Because the screen has now been front-mounted, it also provides easier access to top-mounted inlets and detector positions for maintenance routines or reconfiguring, while still allowing an easy to read screen while doing these operations.